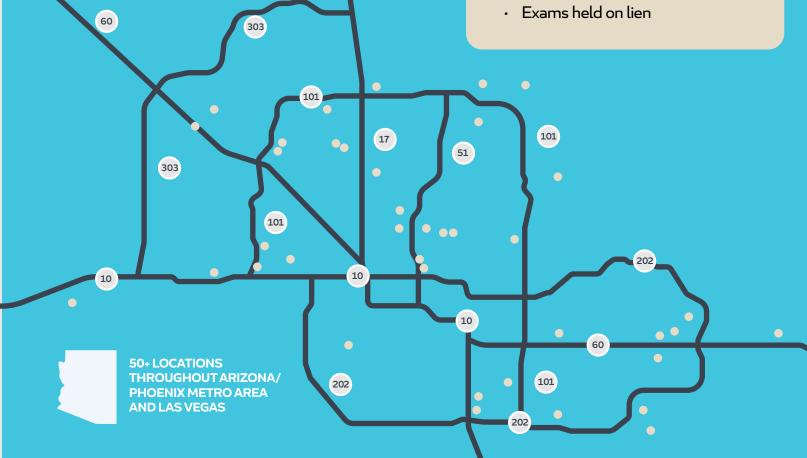

### CASE MANAGEMENT SIMPLIFIED – ARIZONA

### **OUR LOCATIONS**

Please call OAK.SUPPORT at 833.777.5077 to schedule.

Specialists available all throughout Arizona.

### Locations available throughout Arizona

California, Nevada, Arizona and Texas locations available. All scheduling will be done through OAK.SUPPORT.

 $oldsymbol{18}$  oaksupport oaksupport